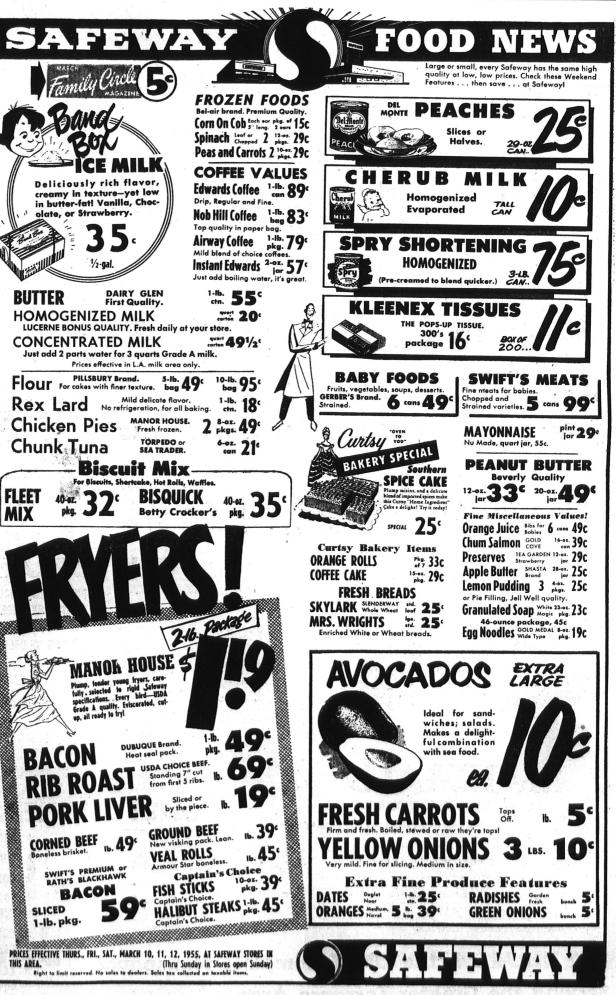

ORM ROCKERS -\$19.95 INEEHOLE DESKS -\$19.95 ds of drawers CHROME DINETTE SETS - Lge. ext. table, 4 large upholesred chairs, all colors. \$39,50 (Plenty of Stock for Immediate Delivery) CHESTS OF DRAWERS-5 drawers tall — Blond or Maple — 5 drawers HOLLYWOOD BED — Complete with legs 6 beed-board, includes innerspring mattress and box spring — Only \_\_\_\_\_\_ \$39.50

MODERN BEDROOM SETS Includes double dresser, ige, mirror, ige, Hollywood seadboard — Special Price MAPLE DRESSERS -\$39.95 BLOND DINETTE SET, 8-pc. with hutch \$69.50 - BUY THE BEST FOR LESSI -Sunny Furniture Co.

"The Store of Dependable Quality" 3639 West Imperial Hwy. OR. 8-3568 (5 Bicks West of Crenshaw Birds). Open 9 to 9 — Saturdays to 8 — Sun. to 5 Drive In Parking — Look for the Giani Red Arrow.



, TORRANCE HERALD



2171 PACIFIC COAST HIGHWAY, LOMITA Open Friday and Saturday Nights until 9 p.m

1301 SARTORI AVE., TORRANCE Open Thurs., Fri., Sat. Nights until 9 p.m.