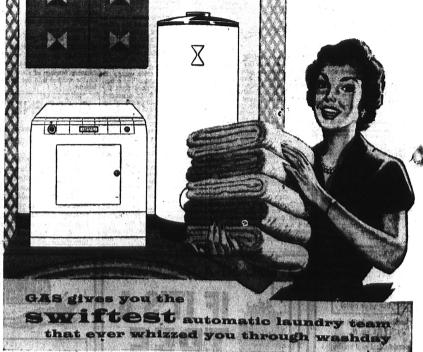

Scout Trails

Tenderfoot badges were pre sented to Steven Lupo, Bill Johns, Ronald Strelich, Dan D

Thed of washday chudgery?

Benish is from your home with a New Freedom Gas Laundry. Team up an automatic Gas water heater and automatic Gas clothes dryer with your automatic washer, and you'll do your laundering with far less effort in far less time.

Only Gas has the fast recovery rate needed to keep up with your automatic

washer. This is because Gas heats water three times faster than any other practical fuel. But don't expect to be 'hot water happy' with a water heater that's too small for your faminy's needs. There's a right risk automatic Gas water heater for every size of home and family. Consult your dealer's approved sizing chart when selecting a new one.

Gas dries clothes faster than by hanging them in sunshine or by using any other automatic fuel. In practically no time after you toes rinsed laundy in an sun-matic Gas clothes dryer, you life our the softest, fluffiest, sweeters-smelling clothes you've ever washed.

Only GAS Trives you such modern automatic appliances