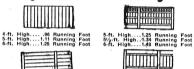

## REDWOOD FENCES

ALL CLEAR DRY BOARDS
MATERIAL CUT TO SIZE — BUILD IT YOURSELF
NOTHING DOWN — 36 MOS. TO PAY

4-ft. High....1.03 Running Foot 5-ft. High....1.10 Running Foot 5-ft. High....1.29 Running Foot 6-ft. High....1.40 Running Foot 6-ft. High....140 Running Foot 6-ft. High....140 Running Foot 6-ft. High....140 Running Foot