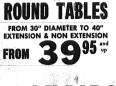

II DRAWERS WITH MIRROR

DINING ROOM

SOLID BIRCH \$13950 EXTENSION TO 96"

MAPLE DROP LEAF \$9450

CHAIRS

ONLY 1095 1995

COMPLETE SELECTION OF OTHER DROP LEAF

MAPLE TABLES