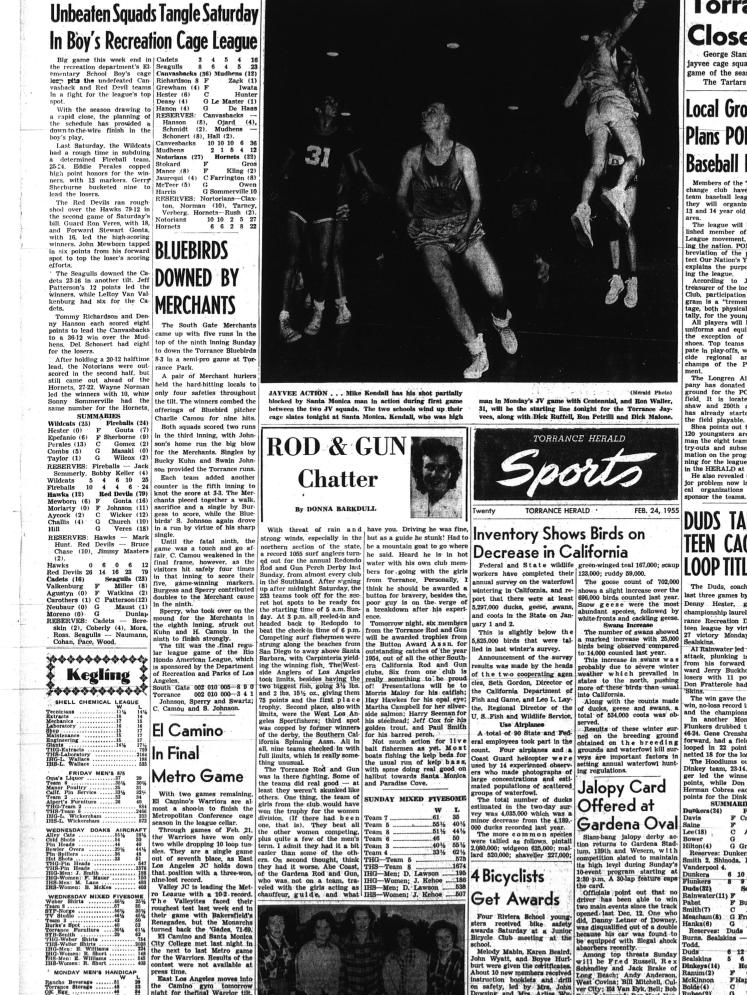

The Tartar Jayvees meet the Samohi juniors tonight in their final game. Game time is set for 7 p.m. at the Santa Monica,

The locals were tripped up Monday by a high-scoring Cen-tennial JV squad, 76-56. Mike Kendall led the Tartars with 22 points, from his for-ward spot. Dick Ruffell had 13 for the losers. Contennial's Weatherford field Kendall for high point honors. The Apache guard also had 22. Centennial had little trouble with the outmanned locals, building up a 40-25 half time lead and coasting home the win-

with the outmanne building up a 40-25 lead and coasting hom d lo half ie the

lead and coasting home the win-ner. Torrance (56) Centennial (76) Kendall 22 F Drissoll 10 Petrilli 8 F Drissoll 10 Petrilli 8 C Clark 14 Waller 5 G Williams 10 Malone 6 G Weath Trd 22 Subs-Torrance: Ito, 2; Jack-son, Mathews, Anderson. Cen-tennial: Jefferson, 2; Pittman, 2; Alexander, 2; Hamilton,