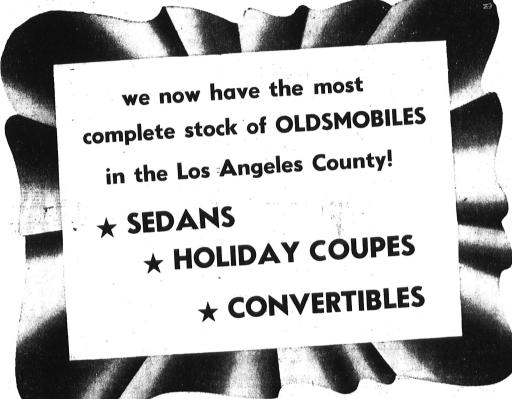

# **RONALD E. MORAN IS BREAKING ALL SALES RECORDS**

Now Taking Orders for 1955 CADILLACS...

Coupes Coupe De Villes Fleetwoods Sedans Eldorados

Convertibles

next best thing to a new "Rocket"

'53 OLDSMOBILE SUPER "88" Convertible. Radio, heater, hydramatic, white wall tires. \$2195

'53 OLDSMOBILE "98" Deluxe Convertible, fully equipped including radio, heater, hydramatic, power windows and seat, autroni-eye, white wall tires.

\$2295

a Used "Rocket" OLDSMOBILE!

**'53 OLDSMOBILE SUPER "88'** 

4-Door Sedan. Radio heater, hydramatic.

\$1945

'52 OLDSMOBILE

\$1495

Your Oldsmobile & Cadillac Dealer
25 PACIFIC COAST HWY. HERMOSA BEAC

JUST CALL FRontier 4-3436

HERMOSA BEACH FOR YOUR RIDE