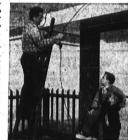

#### Left-over wire gets new lease on life

In the telephone business, we call the wire that leads from your telephone at home to the pole outside a "drop" wire. Maybe you've seen some of our you've seen some of our men putting up drop wires around town. If you have, you probably noticed that a few short noticed that a few short pieces were left over on some of the jobs. Now, these odds and ends of wire weren't of much use until recently. It was too costly to splice them together. But now