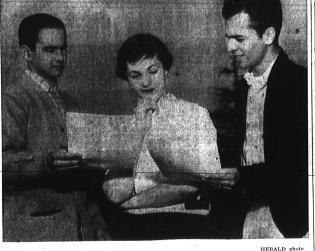

## Fazio, Hurley Vie for Prexy

Pre-election jitters are floating around Torrance High School today as aspirants for a multitude of students offices round out their campaigning for tomorrow's elec-

Joe Fazio and George Hurley have tossed their names into the hat for the No. 1 job on campus, that of president

St.
Hurley currently is Boys'
League President, and has held
various league offices. He is
a member of the Tartar
Knights, Varsity Club, and is
president of the Key Club and
the Scholarship Society.
He lives at 212 Via La Circula,