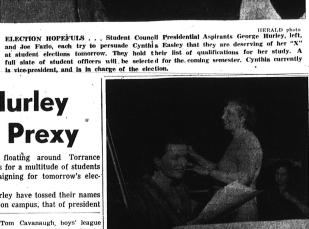

## Fazio, Hurley Vie for Prexy

Pre-election jitters are floating around Torrance High School today as aspirants for a multitude of students offices round out their campaigning for tomorrow's elec-

Joe Fazio and George Hurley have tossed their names into the hat for the No. 1 job on campus, that of president

St.
Hurley currently is Boys'
League President, and has held
various league offices. He is
a member of the Tartar
Knights, Varsity Club, and is
president of the Key Club and
the Scholarship Society.
He lives at 212 Via La Circula,