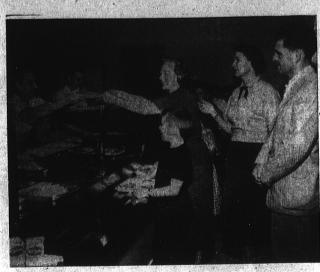

Heraid Photo Heraid Photo FRUITS OF THEIR LABORS ..., were enjoyed by members of the executive board of the Madrona PTA last Wednesday when they met at the school for a 10 a.m. session. Following the business meeting, the board members were invited to luncf in the school's new luncheon patio. The new cafeteria is under the direction of Mrs. A. T. Long. Pictured are, from left Mrs. William Crooker, president; Mrs. Wayne Norman, membership chair-man and George Marich, school principal.