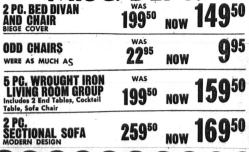

## MAPLE DEPT.

NOW 159<sup>50</sup> **BED DIVAN** AND CHAIR WAS 329.95 I PROVINCIAL NOW 28950 SOFA CORAL and BROWN BOUCLE COVER TUFTED BACK SOLID FOAM CUSHIONS I MAPLE WAS 54.95

2 PC.

TEA WAGON 4250 **GLOWING SALEM** 