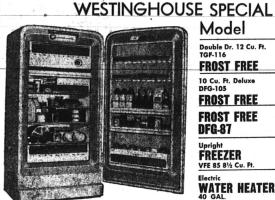

269<sup>95</sup> 505 LC 319.95 30495 535 LC - 354.95 **291**<sup>95</sup> 505 LC CG 331.95

**99**<sup>95</sup> 239.95 490 LX

329.95 **279**95

**VALUES** NOW Model Was Double Dr. 12 Cu. Ft. TGF-116 41900 517.02 FROST FREE 34877 440.00 FROST FREE 28888 FROST FREE 363.89 DFG-87 26888 369.00 FREEZER 105°° WATER HEATER 179.00  $369^{95}$ 469.95 DISHWASHER 1954 Deluxe 23995 299.95 LAUNDROMAT 1954 Deluxe 239.95 17995 **AUTO. DRYER** 