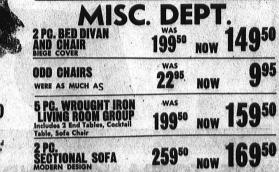

## MAPLE DEPT

NOW 15950 **BED DIVAN** AND CHAIR PROVINCIAL WAS 329.95 SOFA 289<sup>50</sup> CORAL and BROWN BOUCLE COVER TUFTED BACK SOLID FOAM CUSHIONS

MAPLE WAS 54.95 TEA WAGON 4250 **GLOWING SALEM** NOW WAS 26.50 2 ONLY SOLID BIRCH 2150

KIB CHAIR

MAPLE BAR 2195 STOOLS WAS 19.95

**KNITTING** 1495 BOWLS NOW WAS 565.50 BEDROOM SET NOW 48950

**MAPLE PICTURES** CLOSE OUT ½ PRICE

IEVER AGAIN

SPRING 29<sup>95</sup>

E-Z SLEEP COMFORT MATTRESS WAS 129.95