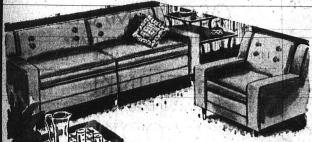

## LIVING ROOM GR

ONE ARM DIVAN & **MATCHING CHAIR** 

IN NATURAL SAND TRIMMED IN BLACK. REG. \$226.95

WROUGHT IRON

**2 PCE. DIVAN SET** 

REG. \$139.95

WROUGHT IRON 3 PCE

**DIVAN SET** 