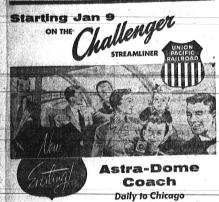

## Parking District Eyed Downtown

IT'S MORE FUN THAN EVER to travel on The Challenger Streamliner with its glamorous new Astra-Dome Coach. Wide, divan-type seats, placed at an angle so ALL occupants have a clear panoramic view! Double-capacity air conditioning. "Down-stairs" or lower-deck Coach seats, in addition to full-length leg rests, have adjustable head rests—another Union Pacific innovation.

T'S ECONOMICAL, too! Famed Challenger economy meals traciously served at tables in a spacious Diner.

ASK ABOUT Union Pacific's money-saving Family Travel
Plan on which three hundred pounds of baggage may be
checked free in addition to all the luggage you need enroute

NOW TRY THE NEWEST Astra-Dome Coach! Beautiful new Astra-Dome Observation Lounge cars will also be in ——vice on "The Challenger" Streamliner, early in 1955.

UNION PACIFIC TICKET OFFICE - SAN PEDRO

Telephone Terminal 2-7531