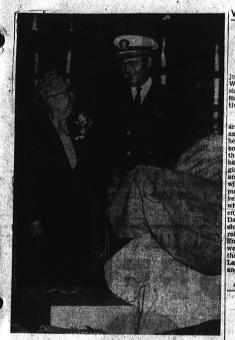

## WALTERIA NEWS NOTES

SANTA'S HELPERS ... Mrs. Clara Conner, Torrance master, and Capt. P. W. Clarke, commanding officer Naval Supply Depot, inspect some of the 4200 matchs h at the warehouse during the Christmas rush. All par-were sorted and dictificate discutticed ance post-per of the sh. All packages