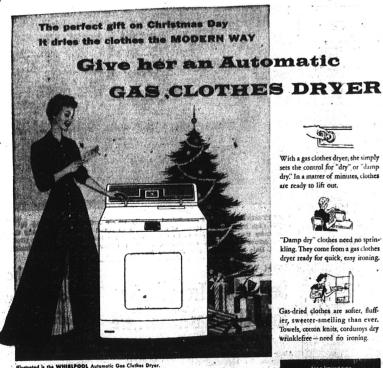

What a hit you'll makel A new automatic gas clothes dryer actually cuts her washay work in half. Gone are the hours of lifting and lugging a heavy clothesbasker. Gone, too, are the weather wortes. For with a gas clothes dryer, laundry is dried in minutes - rain or shine - day or night. Why not look over the 1.2.3 of the gas clothes dryer story at right?

Here's something else – for a typical family of 4 the operating cost for an auto-matic gas clothes dryer is less than 35f a month. And for a limited time, normal in-stallation is *free*. So, this week, pick out an automatic gas clothes dryer for her. Gleam-ing new models are on display at your Gas Con s to your

Only GAS V gives you such modern automatic appliances

Saying "Merry Christmas" by telephone to out-of-town relatives and friends is a pleasant holiday custom.

With so many people exchanging holi-lay greetings, however, long distance lines eccome overloaded causing some calls to be delayed.