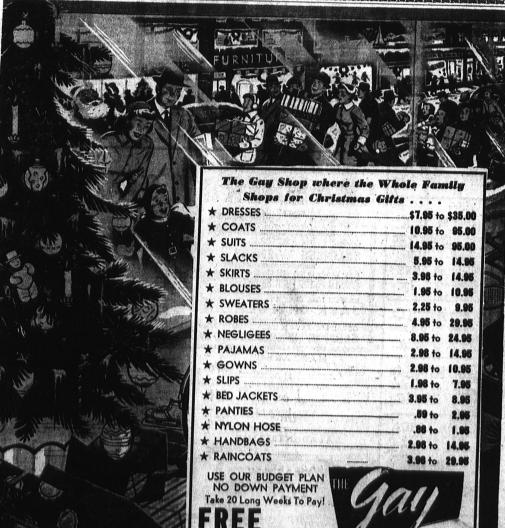

Locations For Your Convenience

093 W. 174th Street lock West of Wester

182nd and Crensh

### SALE

AT LEAST 25% OFF ON ALL TOYS — SALE STARTS FRIDAY, DEC. 17th CASH SALES ONLY

BUILDING SOLD. EVERYTHING MUST GO. TOYS GALORE, EVERYTHING THAT WILL PLEASE THE KIDDIES

DOLLS-BUGGIES-WHEEL GOODS-PEDAL CARS
CHEMISTRY SETS-ARCHERY SETS-ERECTOR SETSCRYSTAL SETS-WALKIE TALKIES-GUNS-TOOL BOXES
SPORTING GOODS-EDUCATIONAL TOYS-REMOTE
CONTROL CARS-ROCKERS-CRIBS-CADLES-TABLESCHAIRS-WIND UP TRAINS-SKATES-STUFFED TOYS
PAINTING SETS, AND MANY OTHER THINGS TOO NUMEROUS TO MENTION. SHOP EARLY FOR THE
BEST SELECTIONS.

SANTA WILL BE HERE FRI. AND SAT. NIGHT FROM 6 TIL 8 P.M. XMAS TREES—WREATHS—ORNAMENTS

1319 SARTOR

### CAROLS

OPEN DAIIY Inc. SUNDAYS 9 a.m. til 9 p.m. 24801 Narbonne Ave. Lomita, Calif.



**GIFT WRAPPING**