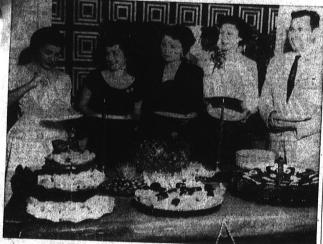

BOARD MEMBERS . . . of the Evelyn Carr PTA enjoyed a Christma at the home of Mrs. J. Hernan Cortez, 17516 Cerise Ave. Dec. 13. Pict from left, Mrs. Cortez, courtesy chairman; Mrs. William Sale, assist chairman; Mrs. J. R. Allison, ways and means chairman; Mrs. Eldon Donald Duncan, school principal.