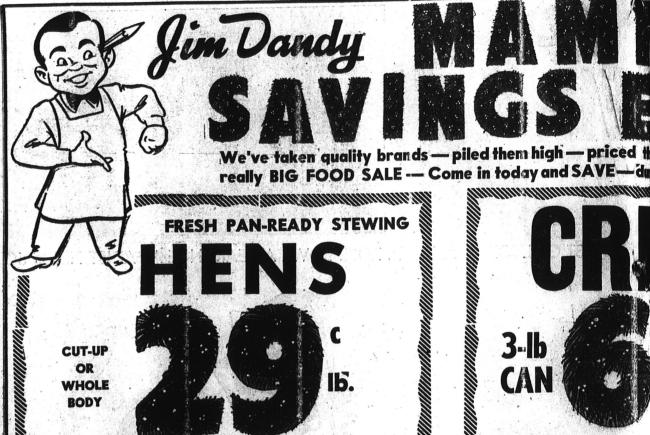

AJAX CLEANSER JIM DANDY

PRICES EFFECTIVE THURSDAY—FRIDAY—SATURDAY and SUNDAY— -DEC. 9-10-11 and 12