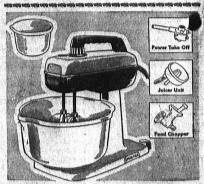

tin. Water-nt. Knit collar. Boys' sizes 10 to 18, 6.90

Jr. Boys' Slacks

Sizes 4 to 10 390

4-Star twill or sheen gabs of rayon, acstate, nylon. Boys' slabs 25 thru 314 . . 4.70





Merry-Go-Round Style Horse

Your pint-size bronco-buster will REGULAR 6.49 adore this white charger with color-ful molded on reins, bride, saddle and blanket. Hardwood rockers with footrest. Special!





Cotton Argyles

Pr. 69°



Boys' Shirts, Tie Gift Boxed Sizes 11 to 141/2 329

Sanforized broadcloth shirt with cuff links, tie clip and



Men's brown leather military style. Rayon lining nylon knit wrists waist. 36-46.

1895

Flight Style

179

Console TV With 21" Screen

braided style that for his comfort. covered buckle, trim.



Angora Cuff Anklets

Pr. 66°





9.95 Kit





Regular 12.95



1775







**Kenmore 12-Speed Mixer**