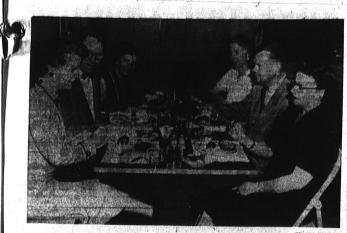

MEETING' THE PROBLEMS . . are these members of the advisory council of the Harbor area of the Los Angeles Family Service which met at the Lomita Elementary School, They are, from left, Mrs. John Parks of Torrance, secretary; Rev. Eldon Durham, Harbor area representative; Rev. Robert A. Wells, Lomita, vice-thairman; Mrs. Oliver C. Rye, Lo-mita, chairman; Miss Frances Dastarae, Lomita and Mrs. L. V. Powell, Lomita. Family Service is a Community Chest private nces project