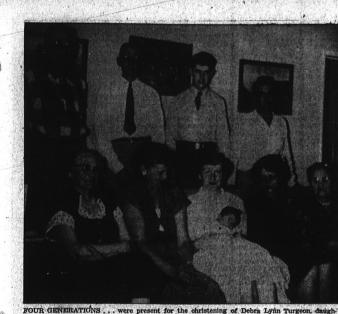

FOUR GENERATIONS . . . were present for the christening of Debra Lynn Turgeon, daugh-ter of Airman and Mrs. R. L. Turgeon, which took place at Nativity Catholic Church on Nov. 14. Pictured are, from ioft, back row, C. B. Martin. maternal grandfather; F. A. Sistfien, ma-ternal grandfather; R. L. Turgeon, fisher, and J. G. Turgeon, paternal grandfather. Front row, from left, Mrs. C. B. Martin, maternal great grandmother; Mrs. F. A. Steffen, maternal grand-mother; Mrs. R. L. Turgeon, mother, holding Debra Lynn; Mrs. J. G. Turgeon, paternal grand-mother, and Mrs. Josephine Turgeon, paternal great-grandmotier.