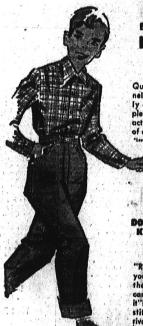

Now! Newberry's Prices Go Down with the Temperature . . . Giving You Snappy Bargains Like You've Never Had Before! Hurry In While Our Cold Weather Savings Are HOT!

BOYS' SANFORIZED\* PLAID FLANNEL SHIRTS Regularly \$129

Quality-made flan-nel shirts. Generous-ly cut to give him plenty of room for action, Safe to wash, of course. 6 to 16.

SANFORIZED

"ROCK" 8-Oz. DENIM NOUBLE DUNGAREES

Regularly \$169

"Rocky" made so you can be sure these dungarees can really "take it"! With double stitching, copper rivate, sincer fly, rivets, zipper Sizes 4 to 12.