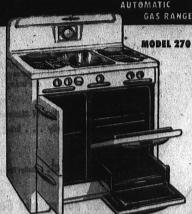

# TOP TRADE-IN ALLOWANCE FOR LIMITED TIME ONLY

Smokeless Broiler with Chrome Grill, Automatic Top Burner Lighting, Titanium Porcelain Enamel Finish . . . .