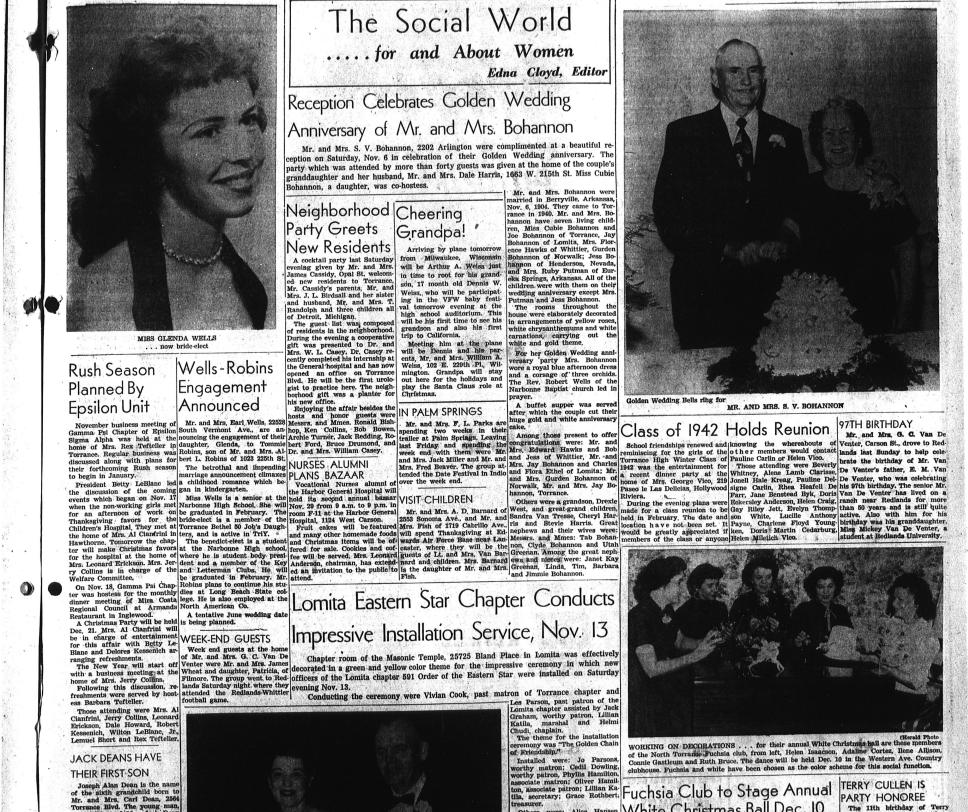

# THEIR FIRST SON

Joseph Alan Dean is the of the sixth grandchild is formace and for and first Carl Dean Torrance Bird. The young on of Mr. and Mrs. Jack of Kingsville, Texas, che Corpus Christi Navallon Nov. 18, welghing 7 II father is with the United Navy stationed in Kingsv.