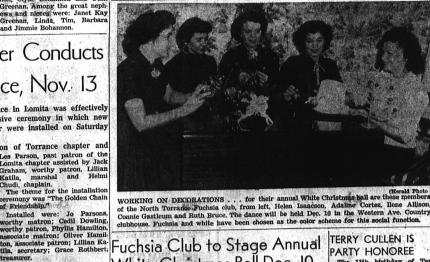

## The Social World

.....for and About Women

Edna Cloyd, Editor

WORKING ON DECORATIONS . . . for their annual White Christmas ball are these member of the North Torranse Fuchsia club, from left, Helen Isaacson, Adaline Cortez, Elene Allis Connie Gastleum and Ruth Bruce. The dance will be held Dec. 10 in the Western Ave. Counclubhouse. Fuchsia and white have been chosen as the color scheme for this social function.