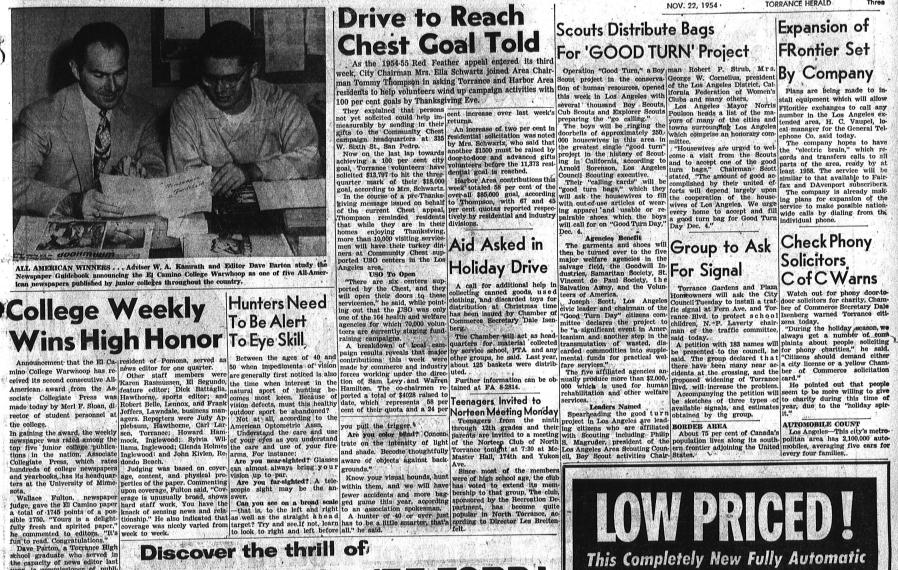

# College Weekly

and yearbooks and a set of Minne-sota. Wallace Fulton, newspaper judge, gave the El Camino paper a total of 1745 points of a pos-sible 1750. "Yours is a delight-fully fresh and spirited paper." he commented to editors. "It's fun to read. Congratulations." Dave Parton, a Torrance flight school graduatic who served in the canacity of news éditor last year, is commissioner of publi-cations at El Camino college and edits the canpus weekly. Under Parton's leadership, the War-whoop has expanded to a siz-column paper this semester. W. A. Kamrath is faculty adviser. Editor in Army Editor of the editions judged All-American was Joe Rothstein of Hawthorne, who graduated with an associate of arts degree

in June. Rothstein is now servi in the U.S. army at Fort O Fred Claire, another graduate

Teenagers Plan Own