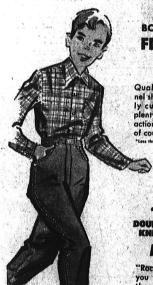

Now! Newberry's Prices Go Down with the Temperature...Giving You Snappy Bargains Like You've Never Had Before! Hurry In While Our Cold Weather Savings Are HOT!

BOYS' SANFORIZED\* PLAID FLANNEL SHIRTS Regularly 5 29

Quality-made flan-nel shirts. Generous-ly cut to give him plenty of room for action. Safe to wash, of course. 6 to 16.

SANFORIZED \*

"ROCK" 8-Oz. DENIM KNEE DUNGAREES Regularly 5 69

"Racky" made so you can be sure these dungarees can really "take it"! With double stitching, copper rivets, zipper fly. Sizes 4 to 12.