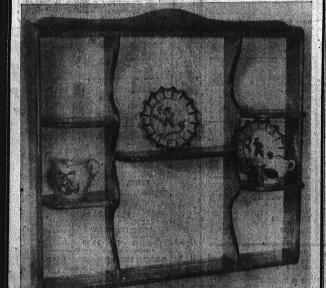

FRIDAY, NOVEMBER 19

**BUTLER BUICK** 

for Knick-Knacks, Cup Collections, Etc.

# 95 REG. PRICE \$17.95

Here's an opportunity to add quaintness to your home . . . and save substantially! In warm, Salem finish, 27" wide, 22" high. A real buy!

8900 SEPULVEDA

Hampshire House Quality at an Unequaled Price!