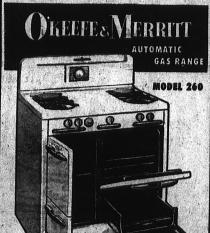

## TOP TRADE-IN **ALLOWANCE** FOR LIMITED TIME ONLY

)KEEFE&MERRITI

Glant Top Burners, Low-temperature Oven, Smokeless Broiler with Chrome Grill, Auto-matic Top Burner Lighting, Titanium Por-celain Enamel Finish . . . .

\*11995

KEEFE& VERRITT AUTOMATIC GAS RANGE MODEL 270 11 000 0 00

EASY TERMS