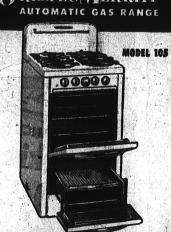

## TOP TRADE-IN **ALLOWANCE** FOR LIMITED TIME ONLY

)KEEFE&MERRITI

Glant Top Burners, Low-temperature Oven, Smokeless Broiler with Chrome Grill, Auto-matic Top Burner Lighting, Titanium Por-celain Enamel Finish . . . .