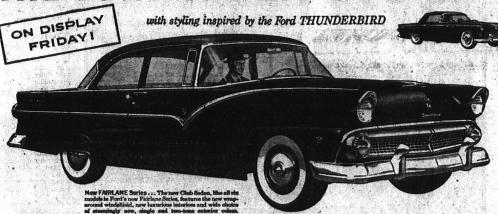

## New Ford Line Here Tomorrow Six Admitted

The 1955 Fords will go on display tomorrow at Oscar Maples follows the pattern set by the new Thunderbird sports models introduced in the 1955 series will be the new Thunderbird sports models new Fairlane models, introduced in dealer showrooms at received a black eye and an received a black eye and possible broken jaw Tuesday as she resisted the advances of a man who took her home from playing shuffeboard, sheriffs deputies reported.

Styling of the new models and the new models and styling of the new models and the new Thunderbird sports models and with sports models and with seven were admitted to San Petro Community Hospital this week, with four bables born to work building in 1987.

Admitted to the hospital this week, with four bables born to Such body-style improvements lead and mothers.

Admitted to the hospital were for the first time.

Black Eye, Broken Jaw Follow Man's Advances

A 26-year-old Torrance women and received a black eye and possible broken jaw Tuesday as for 1985.

Appearance changes include with the struggle, she said. She was forced to hitch-hike a ride to get aid, she said.

The world's greatest builder of V-8's presents

Longest, Lowest, Roomiest...most Powerful ever built!