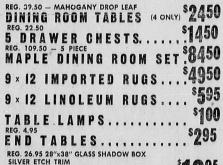

tional. All hardwood frame with brass tipped legs, button tufted back - upholstered in a large selection of decorator fabrics. (Sectional exactly as shown)

## 7 PCE. LIVING ROOM ENSEMBLE

Reg. 134.50 Value, Includes bed divan and matching club chair upholstered in attractive metallic tweed (your pice of color), 2 glass top end tables and cocktail ale plus 2 table lamps.....



## 6 PCE. DINING ROOM SET

Reg. 169.50. Modern dining room set consists of sion plastic top table (choice of blond or walnut finish), four upholst-red chairs and matching break front server ...

## 5 PCE. CHROME DINETTE

Reg. 69.95 Deluxe dinette with the formica top freextension table with four heavy uphoistered plastic \$\chince{C}\$ chrome chairs. (Choice of several colors and

Limited Quantity of Sale Items.







5 PCE. MAPLE DIVAN ENSEMBLE

Reg. 199.50 Value. Consists of solid maple wood arm do deck "364 coil unit" bed divan, matching club thair, platform rocker, Step end table and matching cocktail table.......



ELECTRIC BLANKETS

# DORMEYER

With the purchase of any spring and mattress set at the regular price. These blankets are nationally known Dormeyer in assorted colors. They are full size and sell regularly for 44.95. Now yours free during this sale!!!



NIGHT STAND

ROOM



IT'S A PAIR TWINS IT'S A BUNK BED

COMPLETE

**MIRRORS** 

- · 2 BEDS
- 2 SPRING
- 2 INNERSPRING MATTRESSES

**LADDER & GUARD RAIL** 



BAKER'S

FOR ALL 8 PIECES

# BAKER'

1512 CRAVENS FAirfax 8-2778

ACROSS FROM CITY HALL

TORRANCE

Open Friday Eves 'til 9





## EASTERN MAPLE BEDROOM

All Eastern Hardwood Ma