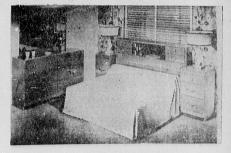

## 7 PCE. HOLLYWOOD BED ENSEMBLE

Reg. 209.95. Group includes sliding panel headboard, a large 3-drawer night stands, Mr. and Mrs. double dresser (choice of limed oak or mahogany finish), Mirror, steel frame, 515950 box spring and matching innerspring mattress