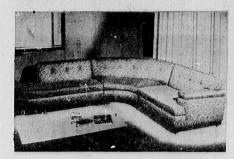

## 3 PCE. MODERN FREE FORM SECTIONAL

Reg. 469.95 Value. Half round curved foam rubber sectional. All hardwood frame with brass tipped legs, button tufted back - upholstered in a large selection of decorator fabrics. (Sectional exactly as shown)