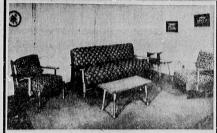

## 7 PCE. BED DIVAN LIVING ROOM ENSEMBLE

Reg. 209.95 Value. Includes large modern bed divan and matching club chair - upholstered in beautiful rubberized-back high-pile carved friezes (choice of color combinations) 2 \$15095 plastic step end tables and matching cocktail table (choice of finish) 2 large "DEENA" table lamps