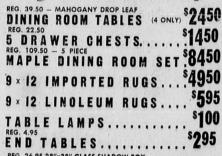

nish) 2 large "DEENA" table lamps



### 3 PCE. MODERN FREE FORM SECTIONAL

Reg. 469.95 Value. Half round curved foam rubber sectional. All hardwood frame with brass tipped legs, button \$ 3695 tuffed back - upholstered in a large selection of decorator fabrics. (Sectional exactly as shown)

### 7 PCE. LIVING ROOM ENSEMBLE

Reg. 134.50 Value. Includes bed divan and matching club chair Reg. 134.50 Value. Includes Julic tweed (your spholstered in attractive metallic tweed (your choice of color), 2 glass top end tables and cocktail table plus 2 table lamps



### 6 PCE. DINING ROOM SET

### 5 PCE. CHROME DINETTE

5 PCE. CHROME DINETTE

Street, 69.95 Deluxe dinette with the formica top french legged

strendon rable with four heavy uphoistered plastic \$4880

Limited Quantity of Sale Items.





REG. 26.95 28"x38" GLASS SHADOW BOX SILVER ETCH TRIM **MIRRORS** 



5 PCE. MAPLE DIVAN ENSEMBLE



DORMEYER

# ELECTRIC BLANKETS

box spring and mattres set at the regular price These blankets are nationassorted colors. They are full size and sell regularly for 44.95. Now yours fr luring this sale!!!





COMPLETE

- 2 BEDS
- · 2 SPRING
- 2 INNERSPRING MATTRESSES

**LADDER & GUARD RAIL** 



CREDIT

# BAKER

1512 CRAVENS FAirfax 8-2778

ACROSS FROM CITY HALL TORRANGE **Open Friday Eves 'til 9** 

ALL SALES FINAL NO REFUNDS

**NO EXCHANGES** 





### EASTERN MAPLE BEDROOM

All Eastern Hardwood Maple in either Red Salem Maple finish. Dovetall center guide drawer c. Justion with metal or wood drawer pulls.

### OPEN STOCK

\*55 CHEST PRAWER 42 Mr. & Mrs. Drawer DRESSER

REG. 26.50. Matchi