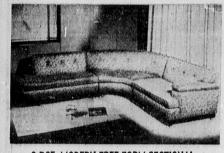

### 3 PCE. MODERN FREE FORM SECTIONAL

Reg. 469.95 Value. Half round curved foam rubber sectional. All hardwood frame with brass tipped legs, button \$ 3695 tuffed back - upholstered in a large selection of decorator fabrics. (Sectional exactly as shown)