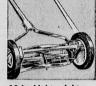

18-in. Hand Mower Reg. 34.50 **24.66** SAVE 9.84

| covered mes. |                                    |
|--------------|------------------------------------|
| 48.66        | SAVE 18.62—<br>Reg. 95.50 Dunlap p |
| 96.66        | SAVE 7.96—<br>Reg. 44.95 Craftsman |
| 56.66        | SAVE 4.96—<br>Reg. 15.95 Two-whee  |