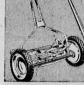

8.67 Sears Easy Terms, DOWN, Usual Carrying Charge

| this? Sturdy Craftsman mower<br>features auto-recoil starter and<br>"Magic Control" handle, just raise       |    |
|--------------------------------------------------------------------------------------------------------------|----|
| to start, lower to stop. Powered<br>by 1-hp Briggs & Stratton engine.<br>Adjustable speed and height of cut. | 11 |
| SAVE 18.84—: Reg. 67.50 Dunlap power mower                                                                   |    |
| SAVE 27.84—<br>Reg. 124.50 Craftsman mower                                                                   |    |
| SAVE 17.84—<br>Reg. 74.50 Craftsman Rotary mower                                                             |    |