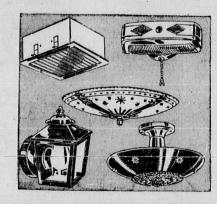

# YOUR CHOICE

Regular 4.69
2-light bathroom bracket, ef-ficient "over the mirror" tpys

Regular 4.98
1 - light Semi - Ceiling fixture.
Gold finish alt minum bowl.

Regular 5.49
3-light round ceiling fixture, simulated cut glass design.

Regular 4.79 1 - light wall lantern, steel frame with glass panels.

Regular 4.95 Smart recessed fixture with chrome-plated frame.

Regular 4.98 Fluorescent strip lights, white enameled steel frame.

Regular 112.50