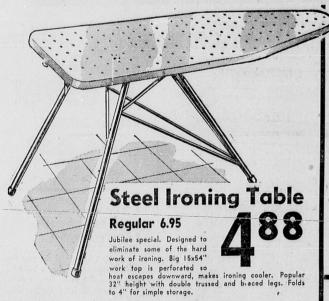

Fill your Fall Needs with Greatest Savings of the Season





77°

Deep oval style in blue speckled enamel. Holds 4-lb. fowl or 7-lb. roast. Built-in-gravy well.



88 Regular 1.19



Regular 2.89 1.99

Sears Credit Purchase Coupon Books Use them like cash! Available in \$10, \$15, \$20, \$25 or \$50 denominations. Small down payment, usual carrying charge.

### JUBILEE PRICED DINNERWARE

24.95 Value! 52-Piece Semi-Porcelain Set

**SAVE 10.07** 

Special Jubilee scoop. Choose from 3 lovely patterns, "Dover", "Ivory Rose" and "Strafford." Think of it, each piece is oven-proof and craze-proof, practical as well as pretty. Hurry in now during Jubilee for this First Quality service for 8.



## Huge Carload Purchase! Ladder Sale

Greatest values in our history . . . A ladder for every use, all made from finest ladder stock!

| Stepladders |      |