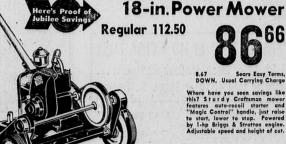

Regular 4.79 1 - light wall lantern, steel frame with glass panels.

Regular 4.95 Smart recessed fixture with chrome-plated frame.

Regular 4.98 Fluorescent strip lights, white enameled steel frame.

Regular 112.50

8.67 Sears Easy Terms, DOWN, Usual Carrying Charge

| this? Sturdy Craftsman mower<br>features auto-recoil starter and<br>"Magic Control" handle, just raise       |    |
|--------------------------------------------------------------------------------------------------------------|----|
| to start, lower to stop. Powered<br>by 1-hp Briggs & Stratton engine.<br>Adjustable speed and height of cut. | 11 |
| SAVE 18.84—: Reg. 67.50 Dunlap power mower                                                                   |    |
| SAVE 27.84—<br>Reg. 124.50 Craftsman mower                                                                   |    |
| SAVE 17.84—<br>Reg. 74.50 Craftsman Rotary mower                                                             |    |