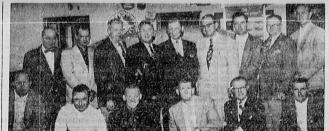

LOTS OF FREE PARKING

212 SO. PACIFIC AVE.

THEY'VE GOT A SECRET . . . These 15 men of Paul's Chevrolet all have seen the 1955 Chevrolet, and they agree that "it's out of this world." Paul Loranger, dealer, has increased to 14 the number of men who'll be on hand to show local patrons the new cars, starting Oct. 23. Pictured, kneeling from left, W. K. Stanford, Bob O'Hare, Buddy Wray, Harry Owen, Ben Munsey, Danny Agnew, Standing, Harold Stuart, Hank Roberson, Elmer Young, New Car Manager Paul Underwood, Loranger, New and Used Car Manager K, D. Figans, John Dudrow, Jim Darden, and Larry Middleton.