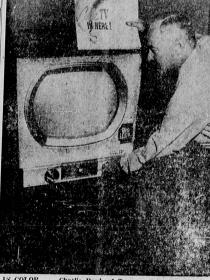

### Torrance TV Will Offer Large Screen Color Sets

Torrance TV. 1629 Cravens, California appliance dealers sewill be the first Torrance appliance firm to offer large pleated to offer Motorola's new pliance firm to offer large 203-square-inch color console, screen color television to the first large screen color receivpublic, according to an announcement by E. O. Morgan, \$1000.

Torrance TV received its color franchise from Edward R. Taylor, Morgan said that Torrance TV is one of 50 major Southern to the president of Motorola, Inc., during a special visit here last week by the Chicago executive.