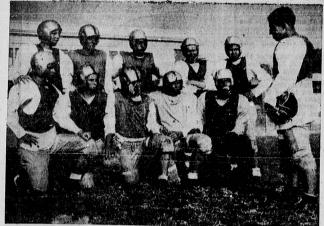

## Team Shake-up May Provide **Key to Victory**

play tomorrow evening when they pounce onto the high

Dick Leech have tightened up in all positions, and will start many who heretofore have been purely reservists. In practice this week, many of the neophytes came through to show the first-stringers a thing or two, so won spots on the starting berth.