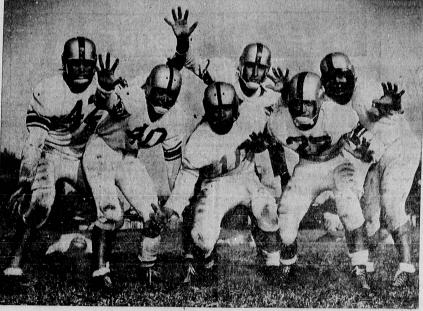

## Probable Starting Offense

| ORRANCE (     | Game Time: 8 P.M. | INGLEWOOD         |
|---------------|-------------------|-------------------|
| enny Hester   | LE                | Nick Mostine      |
| om Vanderpool | LT                | Jack Metcalf      |
| om Sminia     | LG                | Chuck Haverstitch |
| utch Hazel    | C                 | Rob Rargar        |
| arios Skaggs  | RG                | Dick Ashley       |
| en Wheat      |                   |                   |
| ob Hanks      | RE                | Fred Huffman      |
| orsey Gruver  | QB                | Wally Newberry    |
| on Frattarole | LH                | Bruce Carmichael  |
| erry Burns    | RH                | Richie Stanford   |
| erry Hughes   | FB                | Paul Pedigo       |