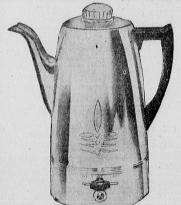

## UNIVERSAL

With the Flavor Selector

\$2450 8 CUP SIZE

NO MONEY DOWN! \$1.00 WEEKLY!

The fastest way to good coffee. Set Flavor Selector at desired strength. Red light signals when done. It's kept hot automatically. Non-drip spout, balanced handle—easy-to-pour. Chrome finish.