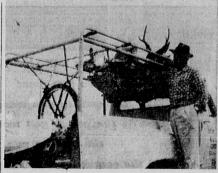

## Deer Hunters Connect During Week-End Outing in Mountains

By MARY and JACK WEBB
FR 5-3051
Now that fall's upon us, how
does the idea of a hearty weekend deer hunt suit you? It suited three Rivierans fine. Claude
Ferrel, Owen Diek, and Max
Van Tine took off at 3 a.m. last
Friday morning, bound for the
mountain area near Bishop and
three days of hunting for the
clusive buck. They were accom-