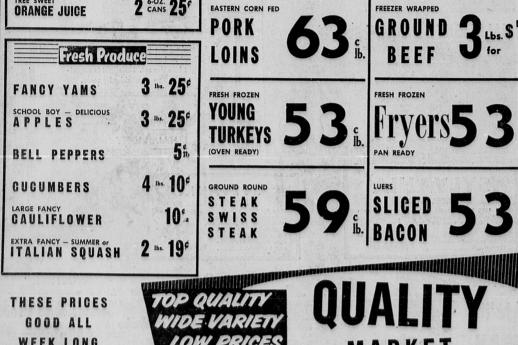

ORANGE JUICE

2 6-0Z. 25

TENDER 00 (2)

GRADED GOOD

Front Quarters of BEEF ● AGED ● CUT ● WRAPPED ● SHARP FROZEN

2 Lbs. \$

Fryers 5 3 is

GOOD ALL WEEK LONG