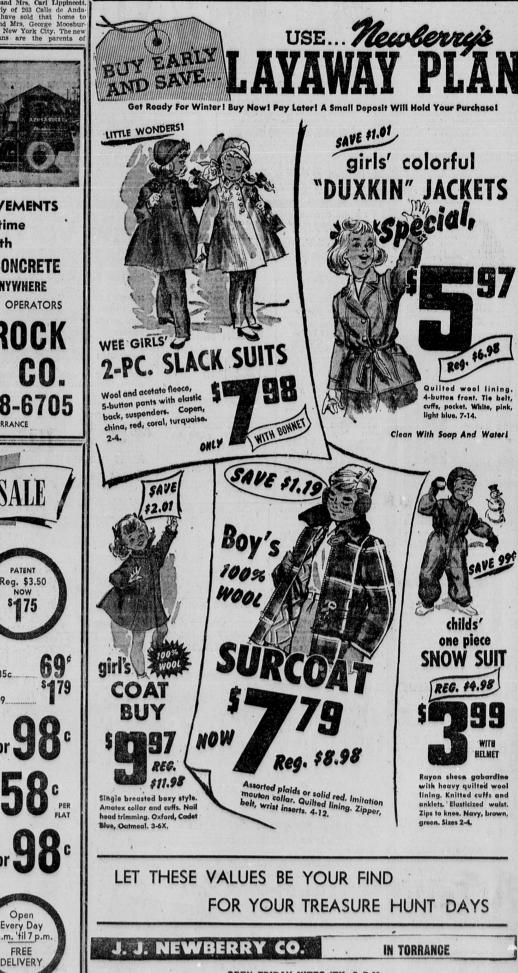

## wood Riviera

## Hollywood Riviera PTA Names Year's 31 Committee Chairmen

Mrs. Henry Schmald, long-time visited with Mrs. Gawne's par. SEPT. 23, 1954
Riviera resident at 428 Calle Ma. Joyc.
The Lippincotts, together with Son Larry. 16, now reside at 132 Palos Verdes Bivd.
Mr, and Mrs. Dick Gawne and Ga, have returned from one of tation wagon with just the sessmilais, the Gawnes traveled in through Carme and up through Scenic Northern Califor William Padriek, and their reina
Mrs. Henry Schmald, Jong-time visited with Mrs. Gawne's par. Station visit and the same progeny for the sessmilais, the Gawnes traveled in the or portland, where the yspective families.



Seven





TORRANCE

PHONE - MEnlo 9-2584

OPEN FRIDAY NITES 'TIL 9 P.M.