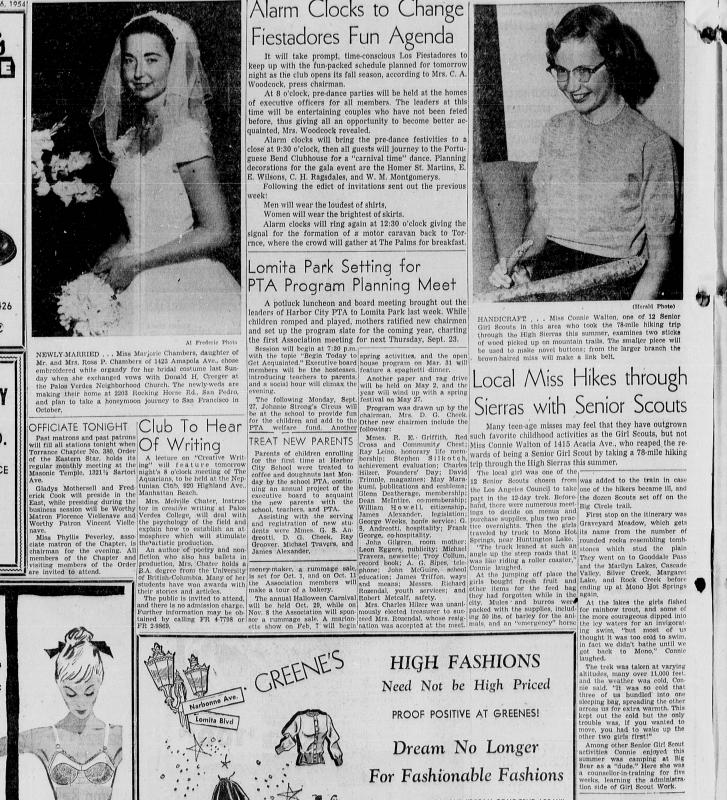

## NOW OPEN

9:00 A.M. TO 9:00 F.M.

Monday - Saturday, Closed Sundays

Alarm Clocks to Change Fiestadores Fun Agenda

It will take prompt, time-conscious Los Fiestadores to keep up with the fun-packed schedule planned for tomorrow night as the club opens its fall season, according to Mrs. C. A. Woodcock, press chairman.

At 8 o'clock, pre-dance parties will be held at the homes of executive officers for all members. The leaders at this time will be entertaining couples who have not been feted before, thus giving all an opportunity to become better acquainted, Mrs. Woodcock revealed.

Alarm clocks will bring the pre-dance festivities to a close at 9:30 o'clock, then all guests will journey to the Portuguese Bend Clubhouse for a "carnival time" dance. Planning decorations for the gala event are the Homer St. Martins, E. E. Wilsons, C. H. Ragsdales, and W. M. Montgomerys.