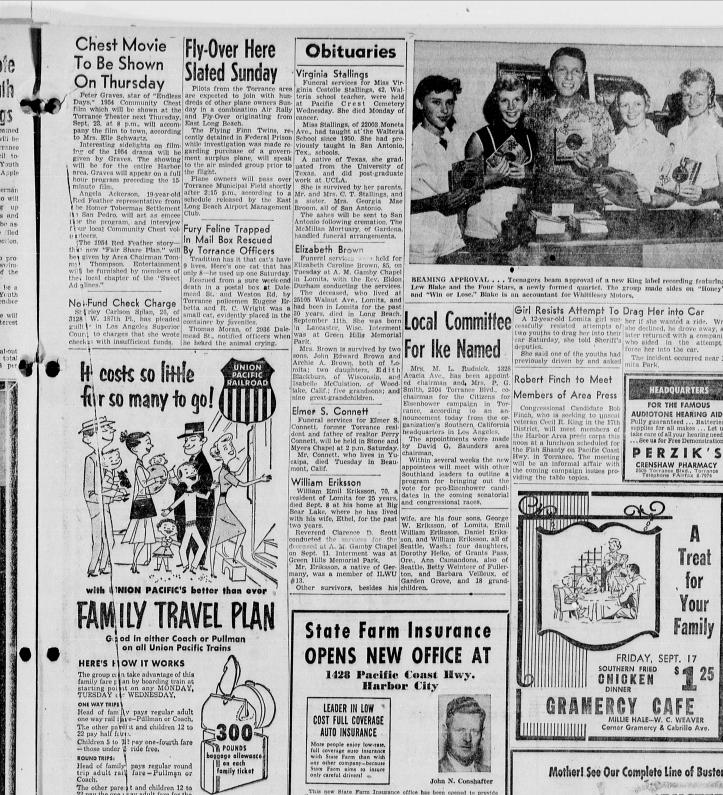

BEAMING APPROVAL . . . Teenagers beam approval of a new King label recording featuring Lew Blake and the Four Stars, a newly formed quartef. The group made sides on "Honey" and "Win or Lose." Blake is an accountant for Whittlesey Motors,