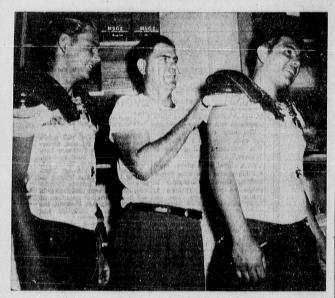

## Joe Contestabile Reports to El Camino Grid Squad

MUSCLE TRUST . . . Tartar Head Coach Cliff Graybehl adjusts shoulder pads on huge tackle Manny Olloque as hefty tackle Tom Vanderpool looks on. This due will have the job of replacing All-Bay Leaguer Raiph Clifford and All-Bay and All-Clf tackle Ed Powell in the Torrance forward wall this season. Both saw much action last year.