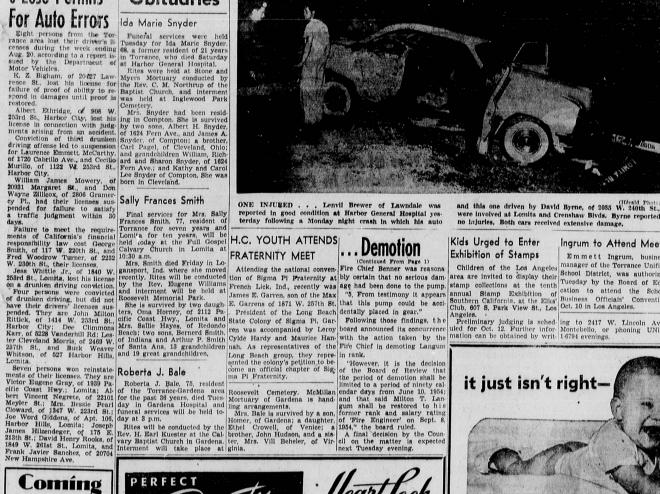

# **Obituaries**



### Kids Urged to Enter Exhibition of Stamps

## Ingrum to Attend Meet

SEPT. 9, 1954

Deer Tags Increase
Increased returns of deer tags
Increased returned, compared to 12,641 last year, an increase of 12,641 last year, an increase of the returned, compared to 12,641 last year, an increase of the returned, compared to 12,641 last year, an increase of the returned, compared to 12,641 last year, an increase of the returned, compared to 12,641 last year, an increase of the returned to 12,641 last year, an increase of the returned to 12,641 last year, an increase of the returned to 12,641 last year, an increase of the returned to 12,641 last year, an increase of the returned to 12,641 last year, an increase of the returned to 12,641 last year, an increase of the returned to 12,641 last year,