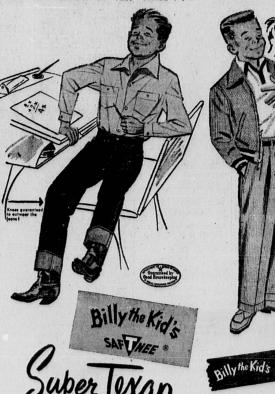

## of SUPER-STRENGTH BLUE DENIM

These leans rate "A" on any shopper's report eard!
For here's completely guaranteed quality! If the knees
wear out, you get your money back! The Sanforized
washable blue denim is the new, Super Strength
9-ounce weight for longer wear throughout. And check these features: rivets at points of strain, double-stitched seams, authentic Made-in-Texas fit, gener-