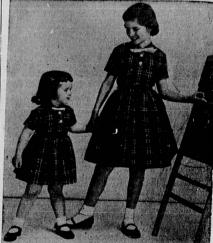

## 'Casually Correct' Wardrobes Await the Fashion-Wise Coed

student of the importance of milk. Both are dressed for rugged school-time activity in half-boxer, corduroy pants and cotton knft pullovers with club collars.