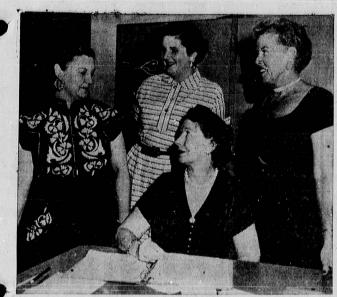

PLANNING POLITICOS . . . Discussing arrangements for their national convention with Mrs. Clayton Thomas of Redondo Beach, scated, president of the South Bay Club of Repub-lican Women, are local club representatives who plan to attend the National Federation of Republican Women Convention in Los Angels from Sept. 21:23. Left to right are Mmess. S. D. Johnston, 153 Via Monte d'Oro, who s director of the group for Hollywood Riviera; Clyde Haslet, 4015 Mine Dr., Torrance, press chairman of the South Bay Club; and Ron Dearden 1608 Margate Rd., Palos Verdes, who will handle convention registration. Highlight of the conference will be an address by President Elsenhower. Mrs. Thomas was selected as national chairman of souvenirs for the gathering.