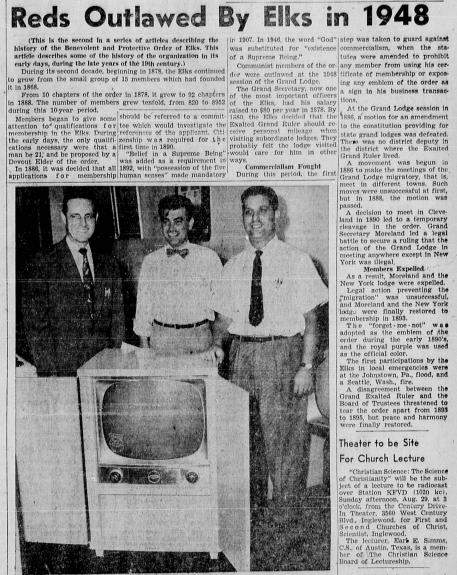

BRANCHING OUT . . . Baker's Furniture Store announced this week the establishment of a complete TV and appliance department located at 1844 El Prado, opened to accommodate Baker customers with a convenient separate appliance store. Shown above are, left to right, Bill Holt, TV and appliance store manager, and co-owners Maurice Hattem and Sid Baker.