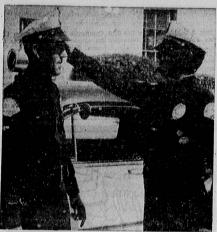

# Booby Hatch

1849 TORRANCE BLVD. TORRANCE
(1 Blk. N.E. of Chrysler-Plymouth Dealer)

WHITE HATS FOR THE POLICE . . . Traffic Sgt. Bill Evans adjust Officer Don Nash's new white hat, which will be standard equipment for members of the Torranea Police Traffic Division. The caps will allow drivers to see the officers better, particularly at night. The caps were inspired by the recent injury of Officer A. L. Jackson.

White Hats, Motorcycles Added

To Traffic Division of Police

Torrance citizens this week liar to those worn by the High viewed two new features of the way Patrol, he salet police traffic division—new white hats worn by the officers and motorcycle policemen, absent from the city since 1988.

Since the policement were dark uniforms, the white hats allow drivers to see the officers better. It was inspired by the recent in further that were adopted by the Los Angeles of the worn on each officer's leaded in the further that were adopted by the Los Angeles Police Department some time ago.

At the present time, some sort of plastic helmets to protect of ficers' heads are also considered, according to Traffic Sgt. Bill Evans.

Motorcycles, abandoned by the Mitted the production of a winged wheel, to be a traffic accident. White hats were adopted by the Los Angeles Police Department some time ago.

At the present time, some sort of plastic helmets to protect of ficers' heads are also considered, according to Traffic Sgt. Bill Evans.

Motorcycles, abandoned by the Mitted the production of the motorcycle and the product of the production of the production of the fight of the fight. The case is important because the ling identity in a bar, fighting hat graving a result of the fight. The case is important because the ling lunder products as a man get. The case were large that the facts of the specific results of the fight. The case is important because the ling in drunk in a bar, fighting hard the facts of the specific results of the fight. The case is important because in figure as a man get visit of the fight. The case is important because in figure as a man get visit of the fight. The case of