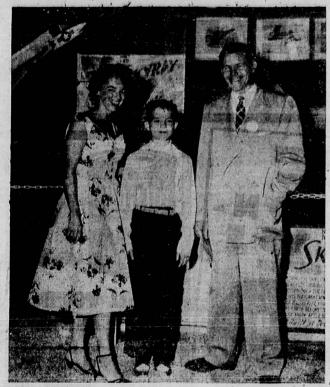

STANDARD BEARERS . . . Robert Finch, right, GOP candidate for Congress from the 17th Congressional District; Mildred Younger, GOP candidate for the State Senate; and her Il year-old son, Eric "Butch" Younger, stopped in Torrance Sunday afternoon to attend the Community Fair. They are pictured here in front of the Douglas Aircraft Co, display.