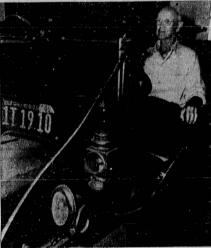

HOW CARS HAVE CHANGED . . . H. M. Haynes, who has had a perfect driving record for 51 years, thinks back to the days when he drove a car such as this 1910 Ford, owned by C. M. Schultz. He wouldn't trade his present car for one of the "good old days" vintage, he says.

Public Notices

Care have charged a lot alres 1900, but H. M. Hornes, 1905
Fingrand Ave, can point with prick to one thing that harm;
charged are from the speed of price of the control of

Look for

Answers on