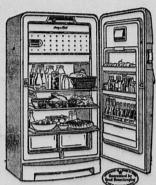

## PUBLICATION !!! NORGE

11.1 CU. FT. CUSTOMATIC ELECTRIC

REFRIGERATOR

SEE THE SEVEN MOST WANTED FEATURES! Automatic Defrosting . . . Shelves in Door . . . Full Width 80-lb. Freezer . . Egg Nest . . . Butter Bank . . . Moist Cold Refrigerator . . . Roll Out Shelves . . .