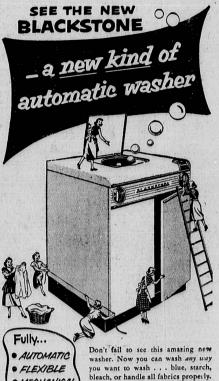

LUXE CHROME DINETTE SET FROM BAKER'S T.V.

BAKER'S DOES IT AGAINII

Due to the great demand of appliances and televisions from our old and new customers, we have added a separate store to better serve our hundreds of friends . . . Now such items as FRIGIDAIRE refrigerators, automatic washers and electric ranges; CROSLEY televisions and refrigerators; RCA televisions; BLACKSTONE automatic washers; GAF-ERS & SATTLER ranges; and many other famous names may be had from our new appliances store which offers you the same wonderful service as our furniture store has for the past 6 years.

FRIGIDAIRE — GAFFERS & SATTLER — CROSLEY — BLACKSTONE — R.C.A.



## Coloramo Styling with Complete Self-Service in the CYCLA-MATIC FRIGIDAIRE



\$18195 and

RANGES REFRIGERATORS AUTOMATIC WASHERS TELEVISIONS



· MECHANICAL

## V-APPLIANCE

Now for the first time in Torrance!! You may purchase your furniture and appliances from one company . . . but through separate departments that specialize in each!







SMALLEST CABINET. 20% SMALLER than many other 21" models . . . up to 4 cubic feet smaller, thanks to Crosley's new Super-Vertical chassis and new picture tube.

LOWEST PRICE for any 21" TV set! Not \$250, not \$200, set \$175, but all for \$169.95 (walnut-finished cabinat).



Yours for only \$2.39 a week!

You can see it BEITER on a CROSLEY