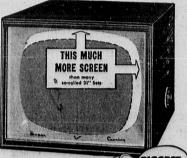

## V-APPLIANCE

Now for the first time in Torrance!! You may purchase your furniture and appliances from one company . . . but through separate departments that specialize in each!

SMALLEST CABINET. 20% SMALLER than many other 21" models . . . up to 4 cubic feet smaller, thanks to Crosley's new Super-Vertical chassis and new picture tube.

LOWEST PRICE for any 21" TV set! Not \$250, not \$200, set \$175, but all for \$169.95 (walnut-finished cabinat).

Yours for only \$2.39 a week!

You can see it BEITER on a CROSLEY