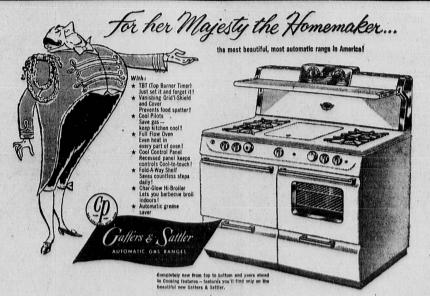

## It's GRAND! It's OPENING! MONDAY-AUGUST 9

CLIP THIS COUPON TODAY

DELUXE CHROME DINETTE SET FROM BAKER'S T.V.

BAKER'S DOES IT AGAINII

Due to the great demand of appliances and televisions from our old and new customers, we have added a separate store to better serve our hundreds of friends . . . Now such items as FRIGIDAIRE refrigerators, automatic washers and electric ranges; CROSLEY televisions and refrigerators; RCA televisions; BLACKSTONE automatic washers; GAF-ERS & SATTLER ranges; and many other famous names may be had from our new appliances store which offers you the same wonderful service as our furniture store has for the past 6 years.

FRIGIDAIRE — GAFFERS & SATTLER — CROSLEY — BLACKSTONE — R.C.A.